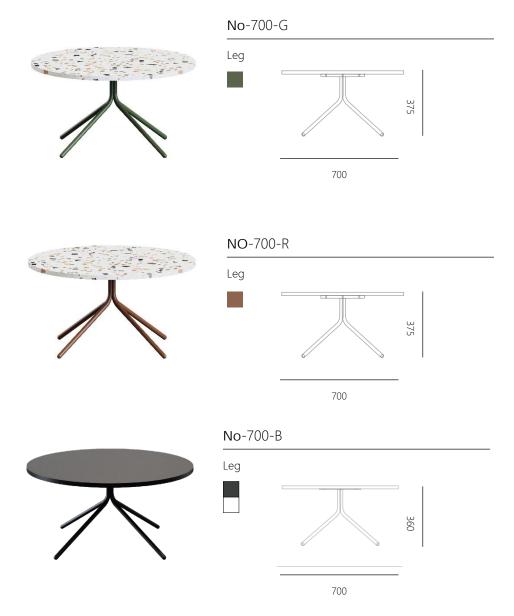

## Nougat

Coffee Table

## Nougat

Nougat is inspired by the magical world of The Wizard of Oz.

It is a coffee

table with a sense of magic and wonderful adventure in color and shape. It merges metal and terrazzo to complement the rich colors with simple design lines. Not only does it provide practical functionality, but it also adds a unique artistic atmosphere to the space, making people feeling placed in the land of Oz.