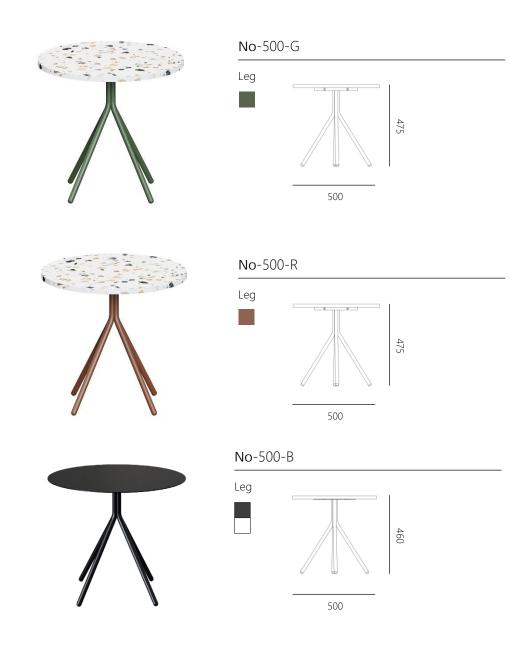

## Nougat

Coffee Table

## Nougat

Nougat is inspired by the magical world of The Wizard of Oz.

It is a coffee

table with a sense of magic and wonderful adventure in color and shape. It merges metal and terrazzo to complement the rich colors with simple design lines. Not only does it provide practical functionality, but it also adds a unique artistic atmosphere to the space, making people feeling placed in the land of Oz.