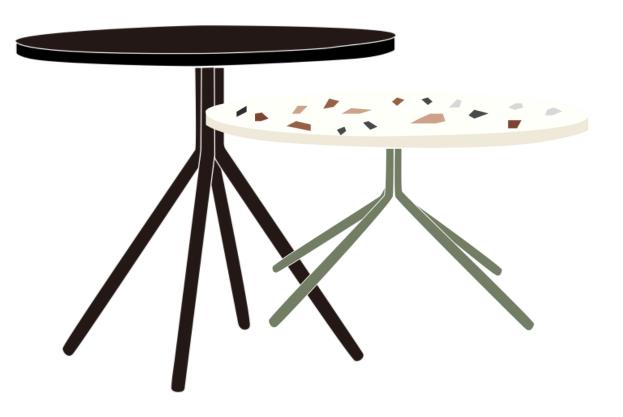

## Nougat

Coffee Table

## Nougat

Nougat is inspired by the magical world of The Wizard of Oz.

It is a coffee

table with a sense of magic and wonderful adventure in color and shape. It merges metal and terrazzo to complement the rich colors with simple design lines. Not only does it provide practical functionality, but it also adds a unique artistic atmosphere to the space, making people feeling placed in the land of Oz.