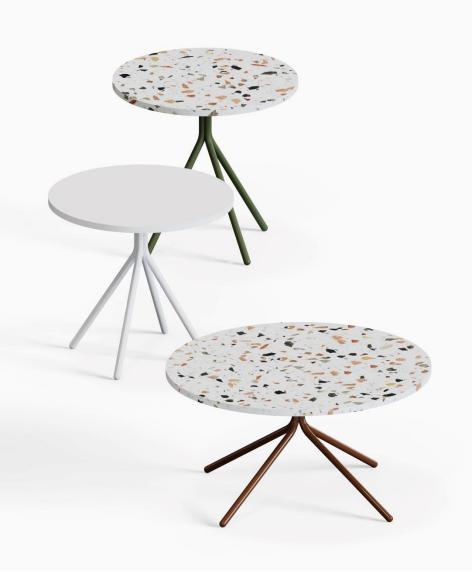

## Nougat

Coffee Table

## Nougat

Nougat is inspired by the magical world of The Wizard of Oz.

It is a coffee

table with a sense of magic and wonderful adventure in color and shape. It merges metal and terrazzo to complement the rich colors with simple design lines. Not only does it provide practical functionality, but it also adds a unique artistic atmosphere to the space, making people feeling placed in the land of Oz.