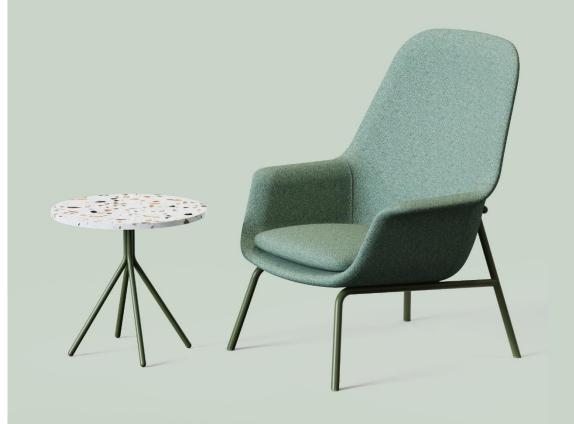

## Nougat

Coffee Table

## Nougat

Nougat is inspired by the magical world of The Wizard of Oz.

It is a coffee

table with a sense of magic and wonderful adventure in color and shape. It merges metal and terrazzo to complement the rich colors with simple design lines. Not only does it provide practical functionality, but it also adds a unique artistic atmosphere to the space, making people feeling placed in the land of Oz.