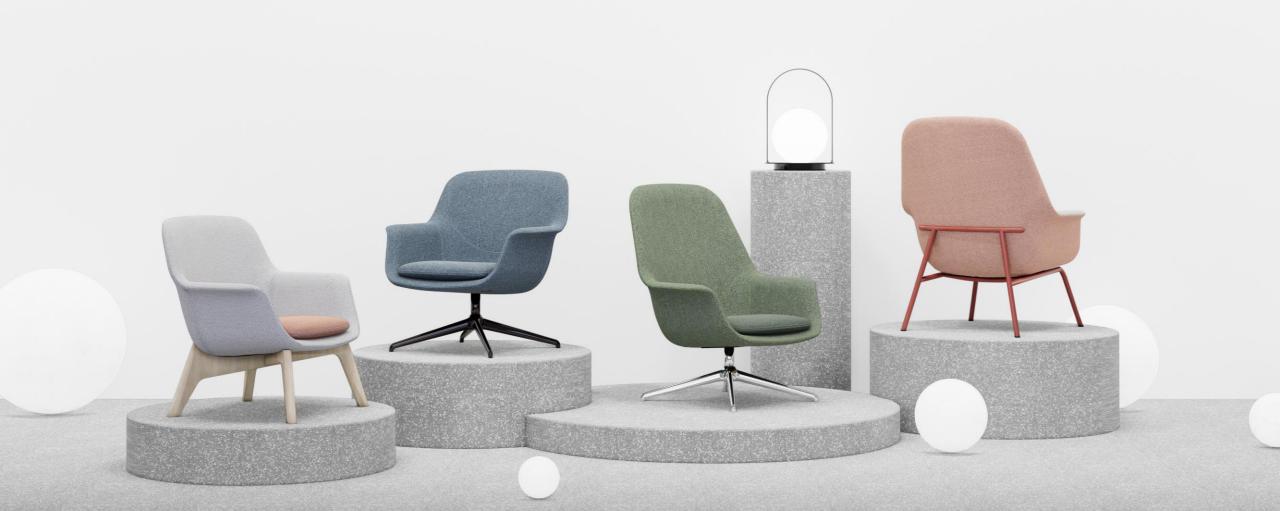

The "FLY"

series lounge sofa chair is a perfect blend of comfort and sophistication. Its semi -enclosed contour and spacious inner space provide enough support for different sitting positions. The streamlined silhouette and stitching details are designed to satisfy the need for comfort while also taking into account the visual experience. By combining with different fabrics and support frames, it will present an unexpected and different visual experience in different styles of spaces. Translated with www.DeepL.com/Translator (free version)