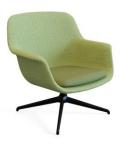

The "FLY"

series lounge sofa chair is a perfect blend of comfort and sophistication. Its semi -enclosed contour and spacious inner space provide enough support for different sitting positions. The streamlined silhouette and stitching details are designed to satisfy the need for comfort while also taking into account the visual experience. By combining with different fabrics and support frames, it will present an unexpected and different visual experience in different styles of spaces. Translated with www.DeepL.com/Translator (free version)