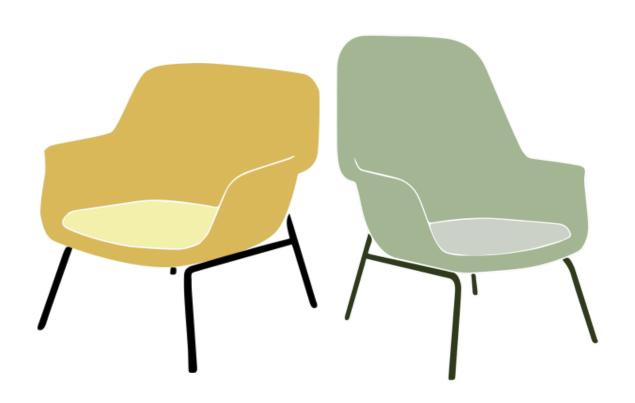

## **FLY**

Lounge Chair

## **FLY**

 $\bullet$ 

"FLY" is an infinite non-circular decimal number, and after digitally modeling it into a visualization video, you will get an infinitely converging circle. Using this as a starting point, the design of a sofa chair called " $\pi$ " represents mankind's pursuit of infinite perfection.

The "FLY"

series lounge sofa chair is a perfect blend of comfort and sophistication. Its semi -enclosed contour and spacious inner space provide enough support for different sitting positions. The streamlined silhouette and stitching details are designed to satisfy the need for comfort while also taking into account the visual experience. By combining with different fabrics and support frames, it will present an unexpected and different visual experience in different styles of spaces. Translated with www.DeepL.com/Translator (free version)