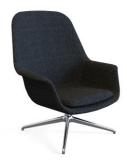

## **FLY**

Lounge Chair

## **FLY**

 $\bullet$ 

"FLY" is an infinite non-circular decimal number, and after digitally modeling it into a visualization video, you will get an infinitely converging circle. Using this as a starting point, the design of a sofa chair called " $\pi$ " represents mankind's pursuit of infinite perfection.

The "FLY"

series lounge sofa chair is a perfect blend of comfort and sophistication. Its semi -enclosed contour and spacious inner space provide enough support for different sitting positions. The streamlined silhouette and stitching details are designed to satisfy the need for comfort while also taking into account the visual experience. By combining with different fabrics and support frames, it will present an unexpected and different visual experience in different styles of spaces. Translated with www.DeepL.com/Translator (free version)