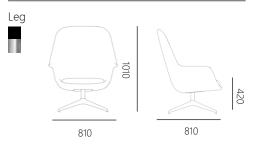

video, you will get an infinitely converging circle. Using this as a starting point, the design of a sofa chair called " $\pi$ " represents mankind's pursuit of infinite perfection.











The "FLY"

series lounge sofa chair is a perfect blend of comfort and sophistication. Its semi -enclosed contour and spacious inner space provide enough support for different sitting positions. The streamlined silhouette and stitching details are designed to satisfy the need for comfort while also taking into account the visual experience. By combining with different fabrics and support frames, it will present an unexpected and different visual experience in different styles of spaces. Translated with www.DeepL.com/Translator (free version)



























## FL-H4LW

Leg





## FL-H4SM