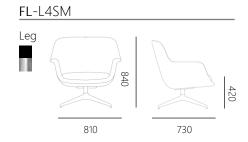

The "FLY"

series lounge sofa chair is a perfect blend of comfort and sophistication. Its semi -enclosed contour and spacious inner space provide enough support for different sitting positions. The streamlined silhouette and stitching details are designed to satisfy the need for comfort while also taking into account the visual experience. By combining with different fabrics and support frames, it will present an unexpected and different visual experience in different styles of spaces. Translated with www.DeepL.com/Translator (free version)