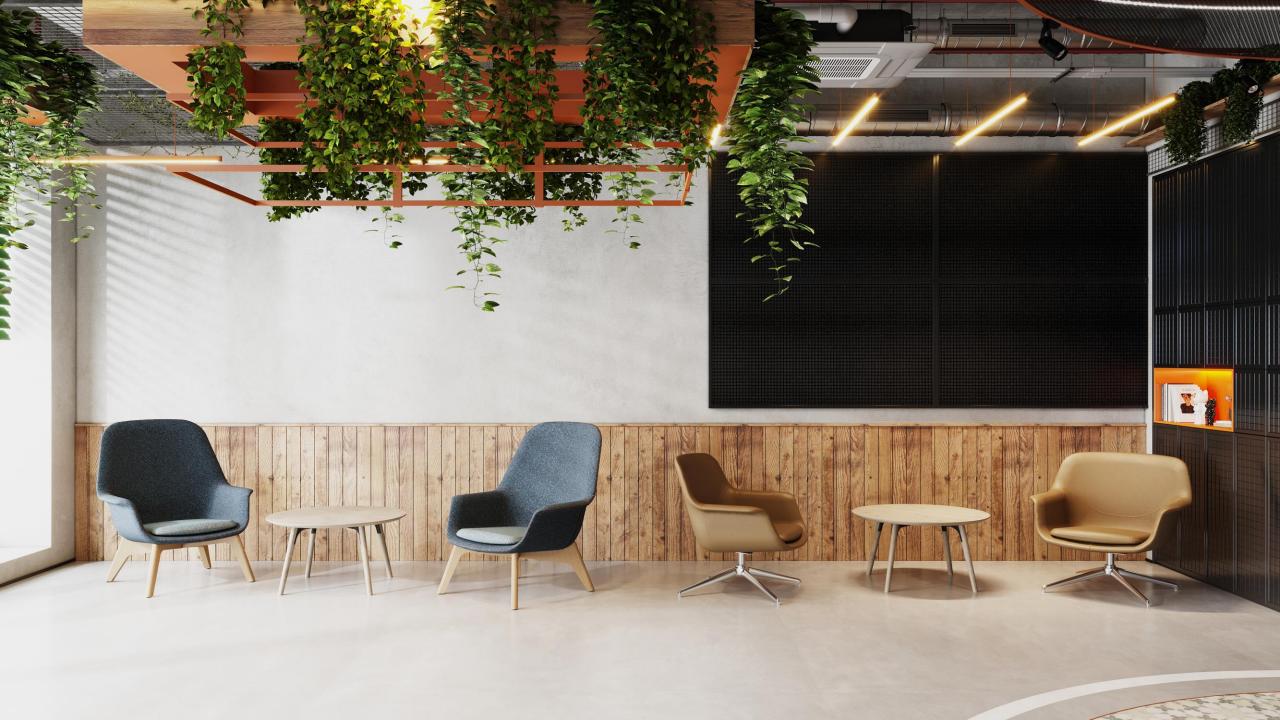

The "FLY"

series lounge sofa chair is a perfect blend of comfort and sophistication. Its semi -enclosed contour and spacious inner space provide enough support for different sitting positions. The streamlined silhouette and stitching details are designed to satisfy the need for comfort while also taking into account the visual experience. By combining with different fabrics and support frames, it will present an unexpected and different visual experience in different styles of spaces. Translated with www.DeepL.com/Translator (free version)