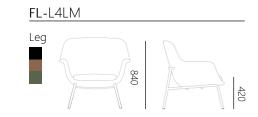

d after digitally modeling it into a visualization video, you will get an infinitely converging circle. Using this as a starting point, the design of a sofa chair called " $\pi$ " represents mankind's pursuit of infinite perfection.











The "FLY"

series lounge sofa chair is a perfect blend of comfort and sophistication. Its semi -enclosed contour and spacious inner space provide enough support for different sitting positions. The streamlined silhouette and stitching details are designed to satisfy the need for comfort while also taking into account the visual experience. By combining with different fabrics and support frames, it will present an unexpected and different visual experience in different styles of spaces. Translated with www.DeepL.com/Translator (free version)



























## FL-H4LW

Leg





## FL-H4SM