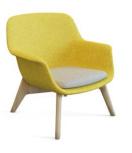

after digitally modeling it into a visualization video, you will get an infinitely converging circle. Using this as a starting point, the design of a sofa chair called " $\pi$ " represents mankind's pursuit of infinite perfection.











The "FLY"

series lounge sofa chair is a perfect blend of comfort and sophistication. Its semi -enclosed contour and spacious inner space provide enough support for different sitting positions. The streamlined silhouette and stitching details are designed to satisfy the need for comfort while also taking into account the visual experience. By combining with different fabrics and support frames, it will present an unexpected and different visual experience in different styles of spaces. Translated with www.DeepL.com/Translator (free version)



























## FL-H4LW

Leg





## FL-H4SM