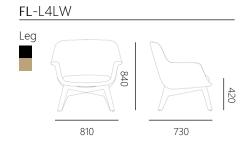

The "FLY"

series lounge sofa chair is a perfect blend of comfort and sophistication. Its semi -enclosed contour and spacious inner space provide enough support for different sitting positions. The streamlined silhouette and stitching details are designed to satisfy the need for comfort while also taking into account the visual experience. By combining with different fabrics and support frames, it will present an unexpected and different visual experience in different styles of spaces. Translated with www.DeepL.com/Translator (free version)