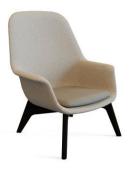

y modeling it into a visualization video, you will get an infinitely converging circle. Using this as a starting point, the design of a sofa chair called " $\pi$ " represents mankind's pursuit of infinite perfection.











The "FLY"

series lounge sofa chair is a perfect blend of comfort and sophistication. Its semi -enclosed contour and spacious inner space provide enough support for different sitting positions. The streamlined silhouette and stitching details are designed to satisfy the need for comfort while also taking into account the visual experience. By combining with different fabrics and support frames, it will present an unexpected and different visual experience in different styles of spaces. Translated with www.DeepL.com/Translator (free version)



























## FL-H4LW

Leg





## FL-H4SM