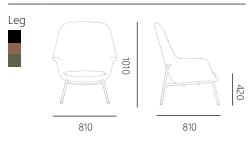

The "FLY"

series lounge sofa chair is a perfect blend of comfort and sophistication. Its semi -enclosed contour and spacious inner space provide enough support for different sitting positions. The streamlined silhouette and stitching details are designed to satisfy the need for comfort while also taking into account the visual experience. By combining with different fabrics and support frames, it will present an unexpected and different visual experience in different styles of spaces. Translated with www.DeepL.com/Translator (free version)