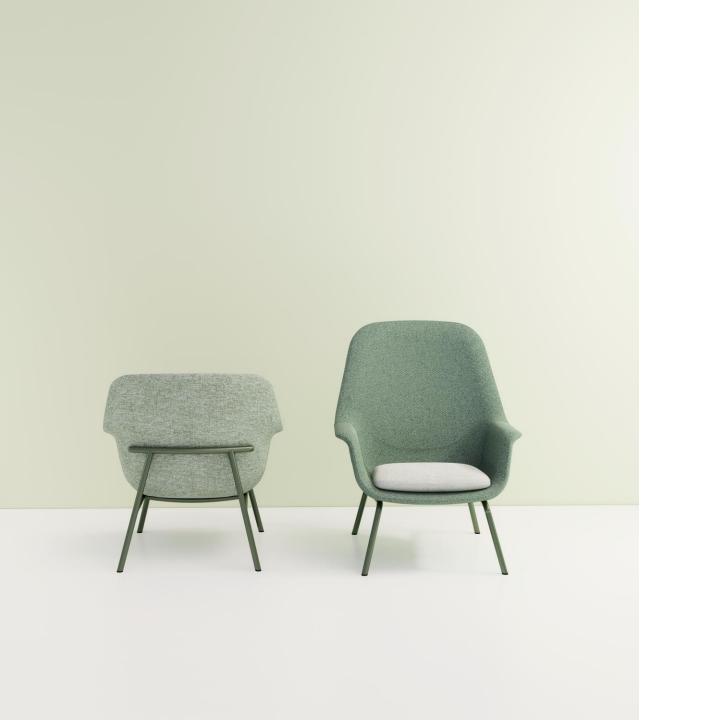

## **FLY**

Lounge Chair

## **FLY**

 $\bullet$ 

"FLY" is an infinite non-circular decimal number, and after digitally modeling it into a visualization video, you will get an infinitely converging circle. Using this as a starting point, the design of a sofa chair called " $\pi$ " represents mankind's pursuit of infinite perfection.

The "FLY"

series lounge sofa chair is a perfect blend of comfort and sophistication. Its semi -enclosed contour and spacious inner space provide enough support for different sitting positions. The streamlined silhouette and stitching details are designed to satisfy the need for comfort while also taking into account the visual experience. By combining with different fabrics and support frames, it will present an unexpected and different visual experience in different styles of spaces. Translated with www.DeepL.com/Translator (free version)