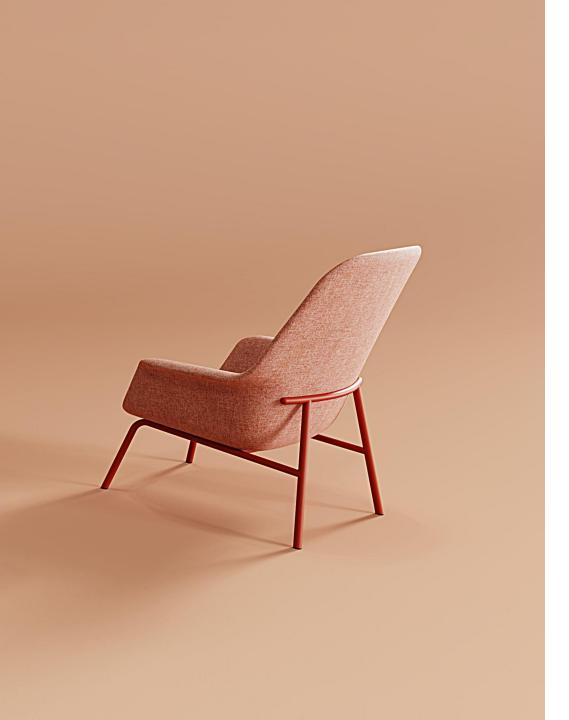

## **FLY**

Lounge Chair

The "FLY"

series lounge sofa chair is a perfect blend of comfort and sophistication. Its semi -enclosed contour and spacious inner space provide enough support for different sitting positions. The streamlined silhouette and stitching details are designed to satisfy the need for comfort while also taking into account the visual experience. By combining with different fabrics and support frames, it will present an unexpected and different visual experience in different styles of spaces. Translated with www.DeepL.com/Translator (free version)