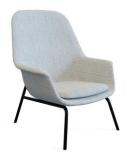

The "FLY"

series lounge sofa chair is a perfect blend of comfort and sophistication. Its semi -enclosed contour and spacious inner space provide enough support for different sitting positions. The streamlined silhouette and stitching details are designed to satisfy the need for comfort while also taking into account the visual experience. By combining with different fabrics and support frames, it will present an unexpected and different visual experience in different styles of spaces. Translated with www.DeepL.com/Translator (free version)