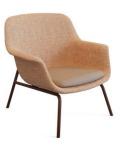

The "FLY"

series lounge sofa chair is a perfect blend of comfort and sophistication. Its semi -enclosed contour and spacious inner space provide enough support for different sitting positions. The streamlined silhouette and stitching details are designed to satisfy the need for comfort while also taking into account the visual experience. By combining with different fabrics and support frames, it will present an unexpected and different visual experience in different styles of spaces. Translated with www.DeepL.com/Translator (free version)