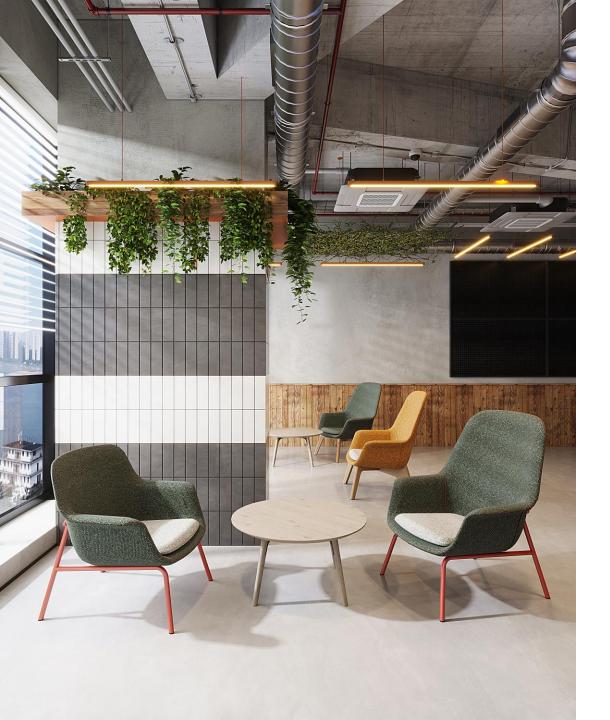

The "FLY"

series lounge sofa chair is a perfect blend of comfort and sophistication. Its semi -enclosed contour and spacious inner space provide enough support for different sitting positions. The streamlined silhouette and stitching details are designed to satisfy the need for comfort while also taking into account the visual experience. By combining with different fabrics and support frames, it will present an unexpected and different visual experience in different styles of spaces. Translated with www.DeepL.com/Translator (free version)