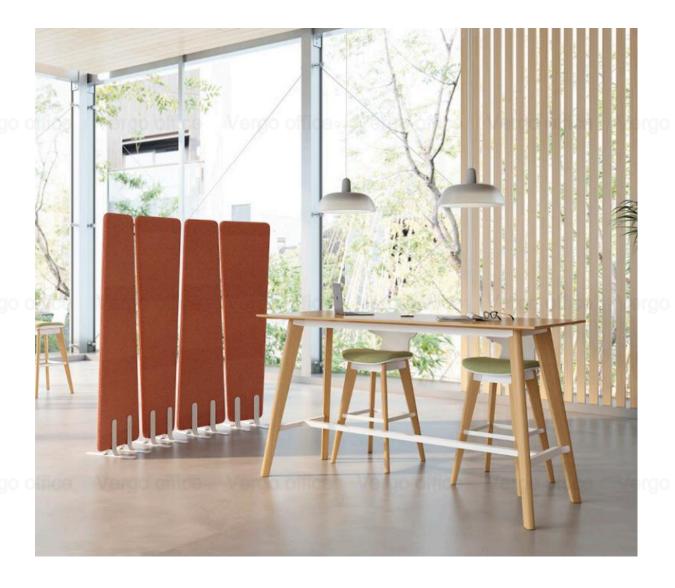

## Bar Table / Acoustic divider

With a freestanding acoustic divider, you can increase much-needed seclusion and reduce distractions. These dividers will do the job thanks to their adaptable zipper connectors and freestanding feet, whether you want to divide a single work area into several areas or just want to enclose your desk in privacy panels.

Bar Table Acoustic divider