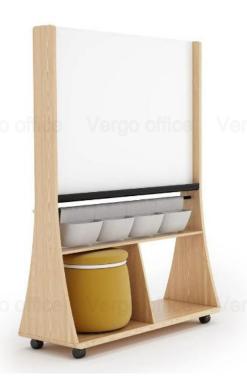

## **Tigo Writeboard**

Tigo writeboard is a self-supporting, sound-absorbing divider that is both stylish and practical. One of this product's major assets is its wide range of customizability options, which enable users to design ever-new layouts, manage their spaces more efficiently, and create warm office environments or useful training and meeting rooms.