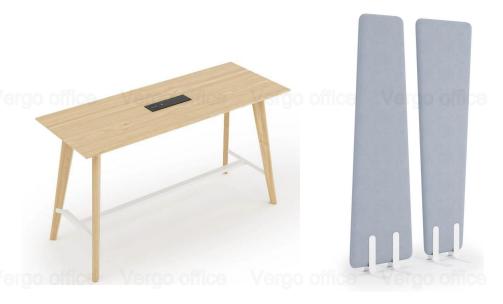

## Bar Table / Acoustic divider

With a freestanding acoustic divider, you can increase much-needed seclusion and reduce distractions. These dividers will do the job thanks to their adaptable zipper connectors and freestanding feet, whether you want to divide a single work area into several areas or just want to enclose your desk in privacy panels.

Bar Table Acoustic divider