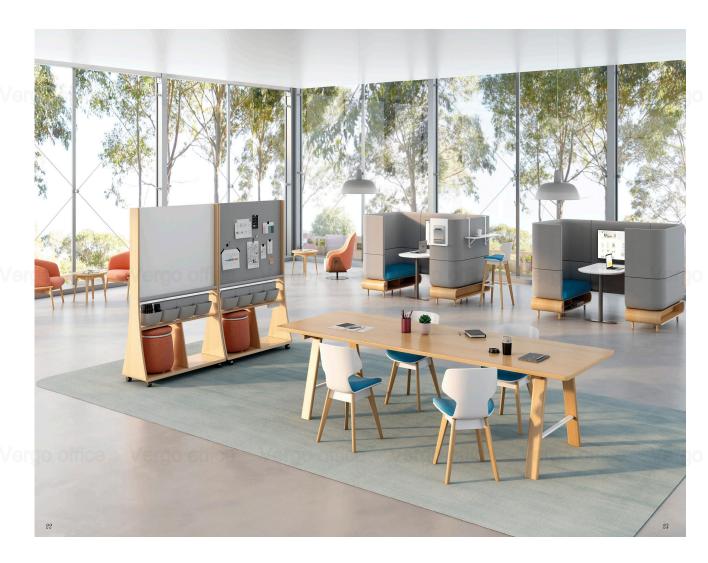

## **Tigo Writeboard**

Tigo writeboard is a self-supporting, sound-absorbing divider that is both stylish and practical. One of this product's major assets is its wide range of customizability options, which enable users to design ever-new layouts, manage their spaces more efficiently, and create warm office environments or useful training and meeting rooms.

#### **Acoustic divider**

With a freestanding acoustic divider , you can increase much-needed seclusion and reduce distractions. These dividers will do the job thanks to their adaptable zipper connectors and freestanding feet, whether you want to divide a single work area into several areas or just want to enclose your desk in privacy panels.

## Bar Table / Acoustic divider

With a freestanding acoustic divider, you can increase much-needed seclusion and reduce distractions. These dividers will do the job thanks to their adaptable zipper connectors and freestanding feet, whether you want to divide a single work area into several areas or just want to enclose your desk in privacy panels.

### **Meeting Table 1**

The table is the ideal size for kitchens and tiny eating spaces and is coastal and informal. Every square inch extols the virtues of real solid wood, with an ivory cerused finish to softly contrast the wood grain.

#### **Meeting Table 2**

The table is the ideal size for kitchens and tiny eating spaces and is coastal and informal. Every square inch extols the virtues of real solid wood, with an ivory cerused finish to softly contrast the wood grain.