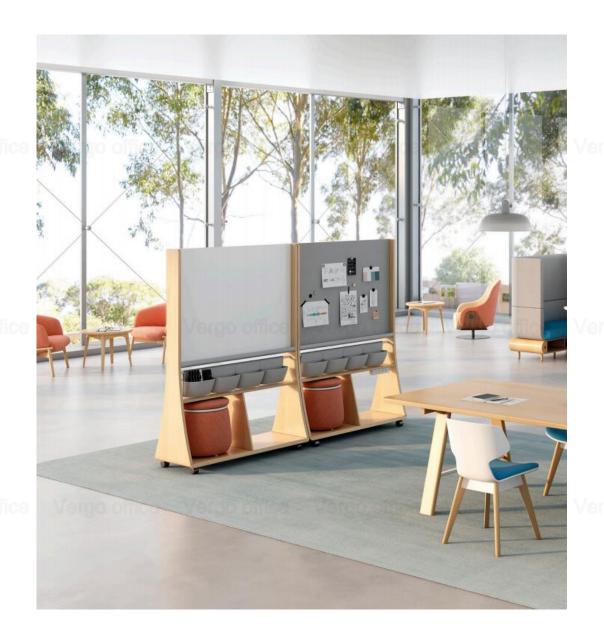

## **Tigo Writeboard**

Tigo writeboard is a self-supporting, sound-absorbing divider that is both stylish and practical. One of this product's major assets is its wide range of customizability options, which enable users to design ever-new layouts, manage their spaces more efficiently, and create warm office environments or useful training and meeting rooms.