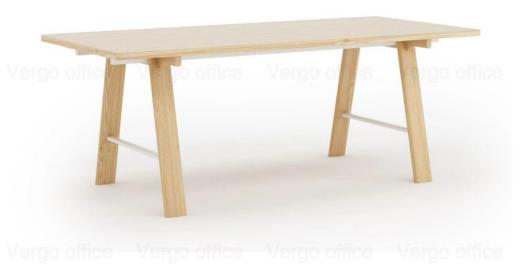

### **Meeting Table 1**

The table is the ideal size for kitchens and tiny eating spaces and is coastal and informal. Every square inch extols the virtues of real solid wood, with an ivory cerused finish to softly contrast the wood grain.

Table 1