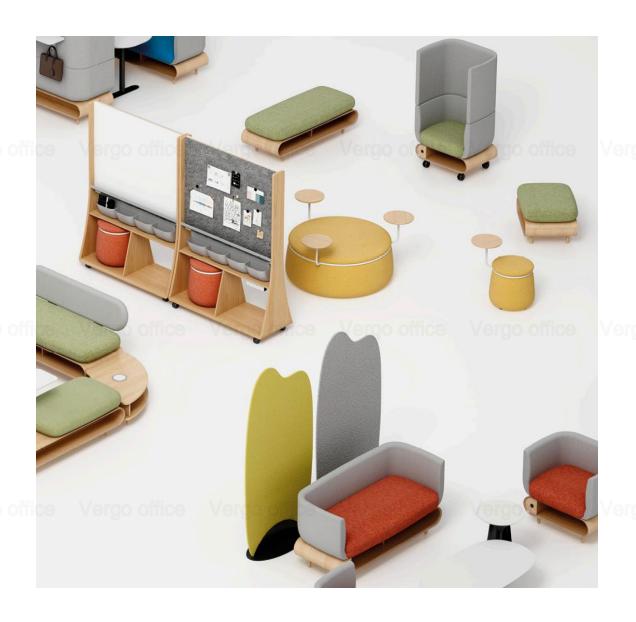

## **Tigo Writeboard**

Tigo writeboard is a self-supporting, sound-absorbing divider that is both stylish and practical. One of this product's major assets is its wide range of customizability options, which enable users to design ever-new layouts, manage their spaces more efficiently, and create warm office environments or useful training and meeting rooms.

#### **Armchair**

The new seating series, Tario Chair, makes an intentional statement through its character, proximity, and utility. The Tario Chair is unquestionably one of the best illustrations of the clever fusion of craftsmanship, technology, and ergonomics.

#### **Acoustic divider**

With a freestanding acoustic divider , you can increase much-needed seclusion and reduce distractions. These dividers will do the job thanks to their adaptable zipper connectors and freestanding feet, whether you want to divide a single work area into several areas or just want to enclose your desk in privacy panels.

#### **Pouf**

While self-welting and button-tufting bring the ottoman's curving shapes into line, plush-to-the-touch in a variety of colors is luxurious looking yet surprisingly sturdy.