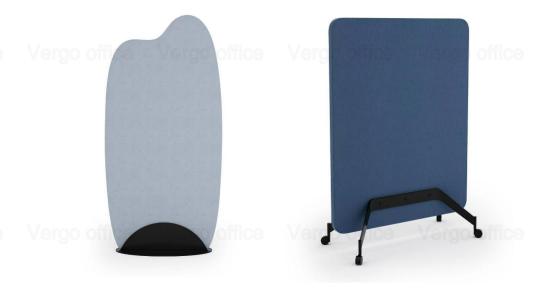

#### **Acoustic divider**

With a freestanding acoustic divider , you can increase much-needed seclusion and reduce distractions. These dividers will do the job thanks to their adaptable zipper connectors and freestanding feet, whether you want to divide a single work area into several areas or just want to enclose your desk in privacy panels.

## Bar Table / Acoustic divider

With a freestanding acoustic divider, you can increase much-needed seclusion and reduce distractions. These dividers will do the job thanks to their adaptable zipper connectors and freestanding feet, whether you want to divide a single work area into several areas or just want to enclose your desk in privacy panels.