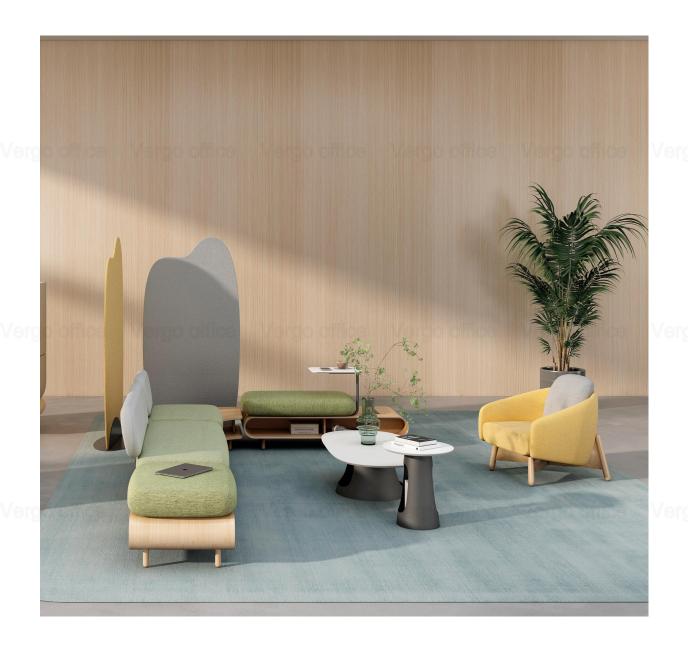

## **Tigo Writeboard**

Tigo writeboard is a self-supporting, sound-absorbing divider that is both stylish and practical. One of this product's major assets is its wide range of customizability options, which enable users to design ever-new layouts, manage their spaces more efficiently, and create warm office environments or useful training and meeting rooms.

#### **Armchair**

The new seating series, Tario Chair, makes an intentional statement through its character, proximity, and utility. The Tario Chair is unquestionably one of the best illustrations of the clever fusion of craftsmanship, technology, and ergonomics.

#### **Acoustic divider**

With a freestanding acoustic divider , you can increase much-needed seclusion and reduce distractions. These dividers will do the job thanks to their adaptable zipper connectors and freestanding feet, whether you want to divide a single work area into several areas or just want to enclose your desk in privacy panels.

#### **Pouf**

While self-welting and button-tufting bring the ottoman's curving shapes into line, plush-to-the-touch in a variety of colors is luxurious looking yet surprisingly sturdy.