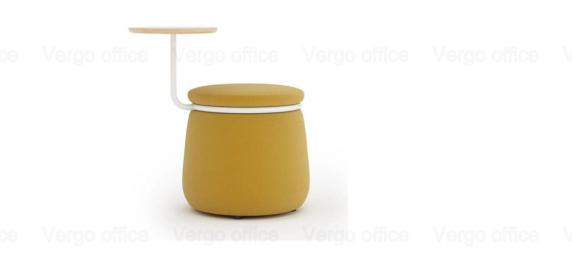

#### **Pouf**

While self-welting and button-tufting bring the ottoman's curving shapes into line, plush-to-the-touch in a variety of colors is luxurious looking yet surprisingly sturdy.