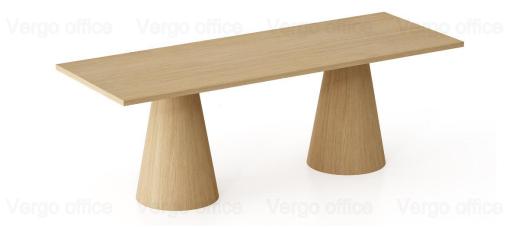

### **Meeting Table 1**

The table is the ideal size for kitchens and tiny eating spaces and is coastal and informal. Every square inch extols the virtues of real solid wood, with an ivory cerused finish to softly contrast the wood grain.

Table 1