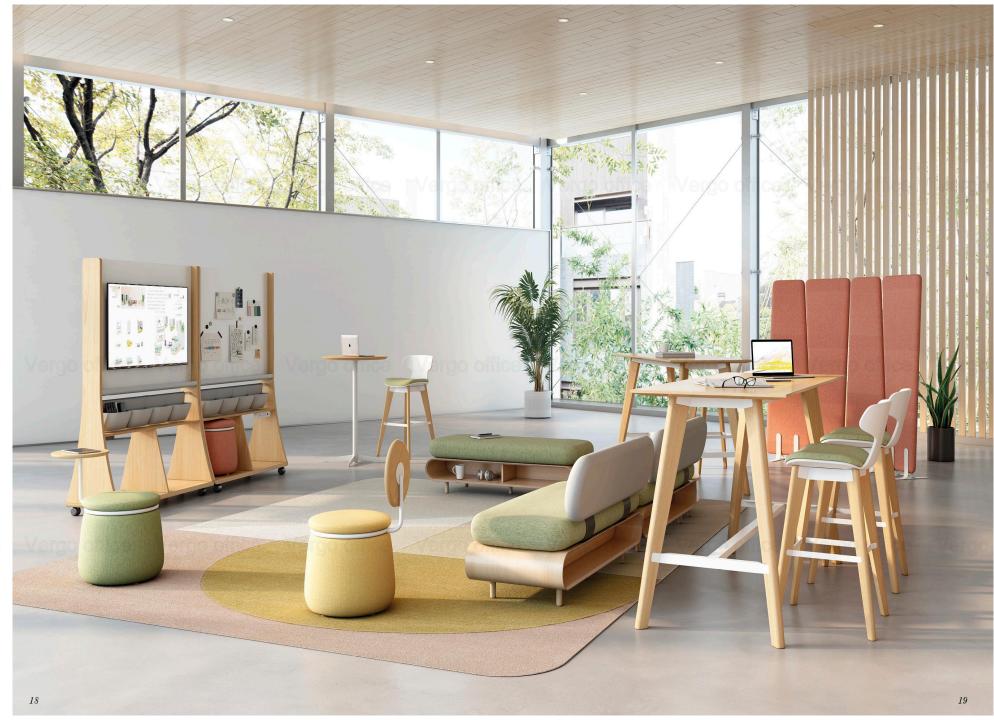

## **Tigo Writeboard**

Tigo writeboard is a self-supporting, sound-absorbing divider that is both stylish and practical. One of this product's major assets is its wide range of customizability options, which enable users to design ever-new layouts, manage their spaces more efficiently, and create warm office environments or useful training and meeting rooms.

#### **Acoustic divider**

With a freestanding acoustic divider , you can increase much-needed seclusion and reduce distractions. These dividers will do the job thanks to their adaptable zipper connectors and freestanding feet, whether you want to divide a single work area into several areas or just want to enclose your desk in privacy panels.

## Bar Table / Acoustic divider

With a freestanding acoustic divider, you can increase much-needed seclusion and reduce distractions. These dividers will do the job thanks to their adaptable zipper connectors and freestanding feet, whether you want to divide a single work area into several areas or just want to enclose your desk in privacy panels.

### **Meeting Table 1**

The table is the ideal size for kitchens and tiny eating spaces and is coastal and informal. Every square inch extols the virtues of real solid wood, with an ivory cerused finish to softly contrast the wood grain.

#### **Meeting Table 2**

The table is the ideal size for kitchens and tiny eating spaces and is coastal and informal. Every square inch extols the virtues of real solid wood, with an ivory cerused finish to softly contrast the wood grain.