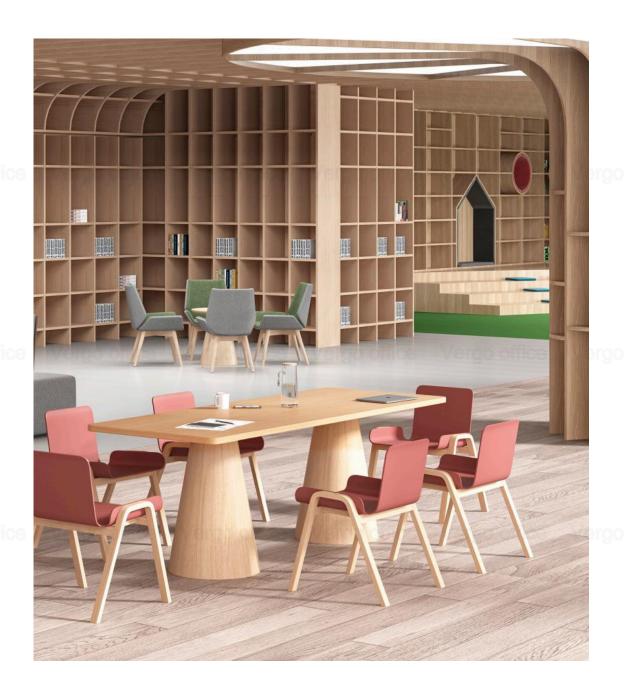

#### **Meeting Table 2**

The table is the ideal size for kitchens and tiny eating spaces and is coastal and informal. Every square inch extols the virtues of real solid wood, with an ivory cerused finish to softly contrast the wood grain.