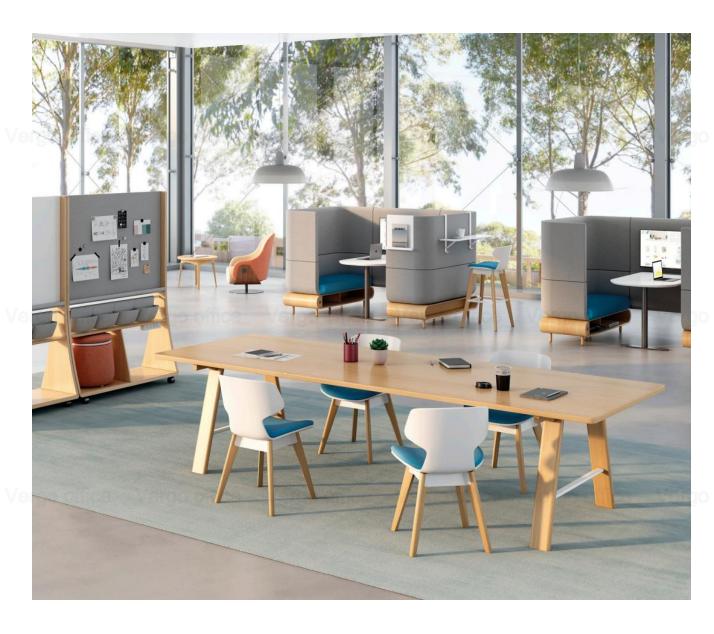

#### **Meeting Table 2**

The table is the ideal size for kitchens and tiny eating spaces and is coastal and informal. Every square inch extols the virtues of real solid wood, with an ivory cerused finish to softly contrast the wood grain.